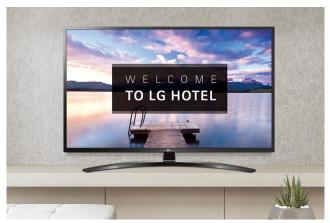

### Welcome Video / Screen

With the capability to display a image selected, LG Commercial TV allows for a greater variation in greeting messages in hotel rooms which make customers feel more welcomed and cared for.

\* Image shown is for illustrative purpose only.