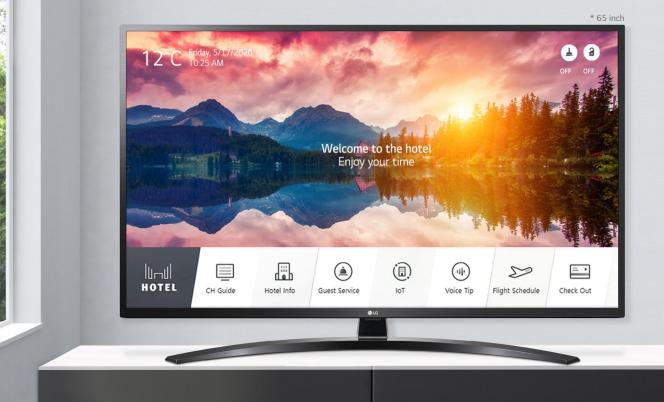

# LG Smart Hotel TV with Effective Content Management

The US665H series supports clear Ultra HD and efficient content management with Pro:Centric solutions. In addition, the new webOS 5.0 for a wide variety of customer needs, provides customized content in an easier way.

Pro:Centric Hotel Management Solution

Voice Recognition

Quick Menu

\* All images are for illustrative purposes only.