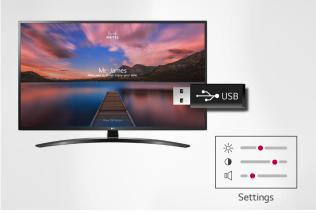

### USB Cloning

USB data cloning makes setting up multiple displays more efficient for optimal operation. Instead of setting up each display one by one, data can be copied to a USB for one display and can be sent to the other displays via USB plug-in.

\* Image shown is for illustrative purpose only.

#### **Remote Diagnostics**

Save your expenses with the management of commercial TV with Remote Diagnostics. Remote Diagnostics quickly reports and detects error early in advance to prevent TVs from malfunctioning.