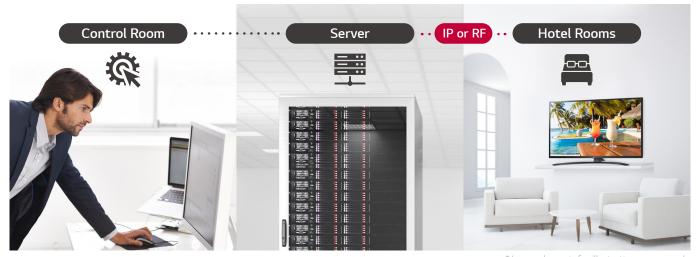

#### **Pro:Centric Direct**

The hotel content management solution Pro:Centric Direct offers easy and simple editing tools, making it easy to perform service and IP network-based remote management. The Pro:Centric Direct solution enables users to easily edit their interface by providing a customized interface and efficiently manages TVs in the rooms. The current PCD version provides IoT-based in-room control as well as a voice control function through LG Natural Language Processing (NLP). These IoT and voice-related functions will be your starting point to prepare for the hotel rooms of the next generation through artificial intelligence.