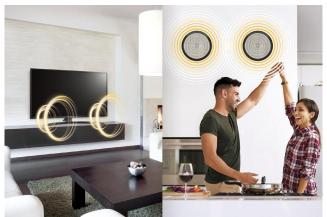

#### Soft AP

Software-enabled Access Point (Soft AP) is a "virtual" Wi-Fi feature that uses the TV as a wireless hotspot, enabling guests to connect their own devices to the Soft AP. It supports Bridge Mode, allowing administrators to manage in-room Soft AP information such as signal level, Soft AP passwords, etc.

\* Soft AP should be setup in the installation menu after the TV is turned on. \* Smart Mirroring may not be operated at the same time.

\* Image shown is for illustrative purpose only.