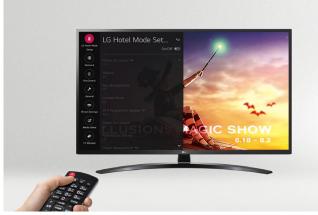

### Quick Menu

Now LG provides the new Quick menu (ver. 4.0), making it easier and more user-friendly than the last version. The home menu solution has been upgraded in a big way with the addition of the new Hotel Promotional Video Creation Tool. Users can now also use Quick Manager for easy information distribution throughout the same network without a server or USB Cloning function, making this the perfect solution for Stand-Alone Usage Scenes.

\* Image shown is for illustrative purpose only.