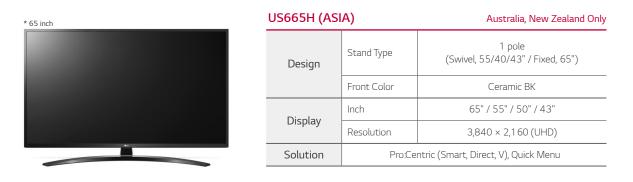

Commercial TV US665H (ASIA)

### PRODUCT INFORMATION

DIMENSION (unit: mm)

CONNECTIVITY