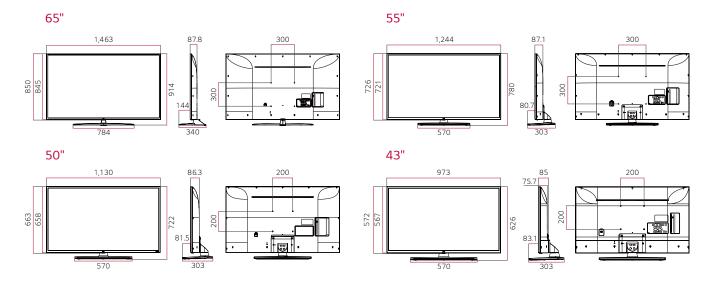

### PRODUCT INFORMATION

DIMENSION (unit: mm)

CONNECTIVITY

Side

USB IN 🕰

\* Dimensions & Jack Panels may differ from the above image, so please contact LG sales team to verify before ordering.

www.lg.com/global/business/information-display
www.youtube.com/c/LGECommercialDisplay
www.facebook.com/LGInformationDisplay
www.linkedin.com/company/Iginformationdisplay
twittercom/LG\_ID\_HQ