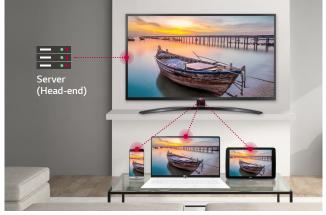

### USB Cloning

USB data cloning makes setting up multiple displays more efficient for optimal operation. Instead of setting up each display one by one, data can be copied to a USB for one display and can be sent to the other displays via USB plug-in.

\* Image shown is for illustrative purpose only.