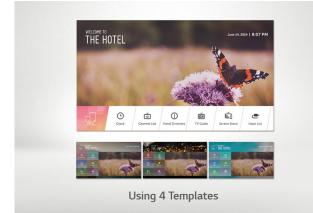

### Quick Menu

Now LG provides the new Quick menu (ver. 4.0), making it easier and more user-friendly than the last version. The home menu solution has been upgraded in a big way with the addition of the new Hotel Promotional Video Creation Tool. Users can now also use Quick Manager for easy information distribution throughout the same network without a server or USB Cloning function, making this the perfect solution for Stand-Alone Usage Scenes.