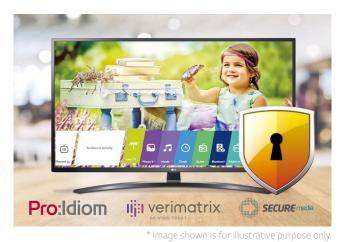

### Multi DRM

Prevent illegal copying of content with widely used DRM (Digital Right Management) such as Pro:Idiom, Verimatrix and Secure Media.