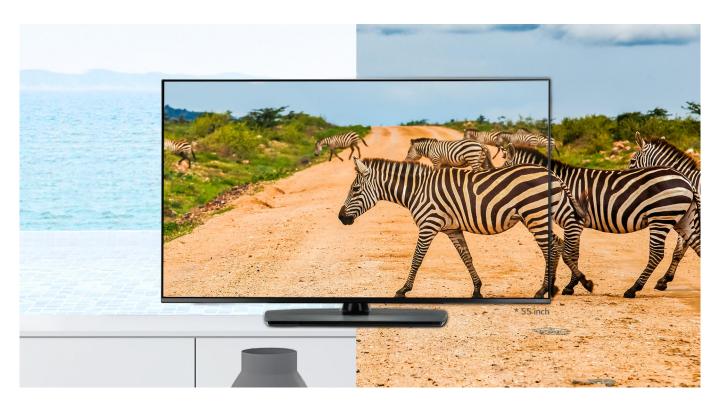

### Nano Bezel Adds Sophisticated Ambiance

With its minimal Nano Bezel, NanoCell is designed to blend into any interior and delivers immersive viewing experience without any interruption.

\* The above image is for illustrative purposes only.