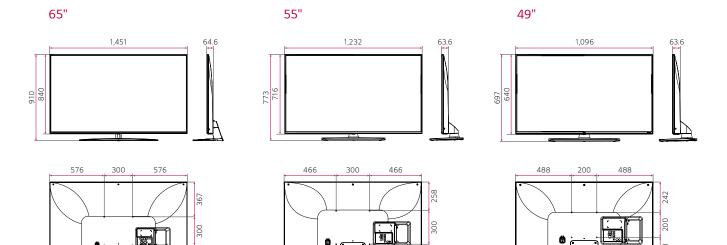

DIMENSION (unit: mm)

CONNECTIVITY

.....

Rear

\* Dimensions & Jack Panels may differ from the above image, so please contact LG sales team to verify before ordering.

www.lg.com/global/business/information-display
www.youtube.com/c/LGECommercialDisplay
www.facebook.com/LGInformationDisplay
www.lakedin.com/company/lginformationdisplay
twitter.com/LG\_ID\_HQ