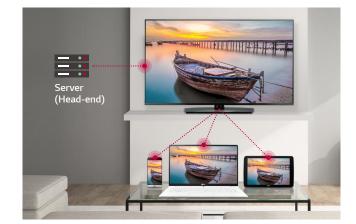

#### **Pro:Centric Direct**

The hotel content management solution Pro:Centric Direct offers easy and simple editing tools, making it easy to perform service and IP network-based remote management with a single click. The Pro:Centric Direct solution enables users to edit their interface easily by providing customized interface and efficiently manages all TVs in the room. The latest PCD version provides IoT-based in-room control as well as voice control function through LG Natural Language Processing (NLP). These IoT and voice-related functions will be your starting point to prepare for the hotel rooms of next generation through artificial intelligence.