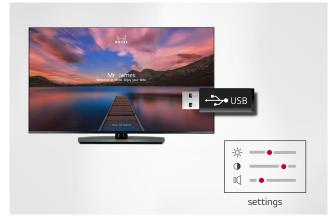

## **USB** Cloning

USB data cloning makes managing multiple displays more efficient for optimal operation. Instead of setting up each display one by one, data can be copied to a USB for one display and can be sent to the other displays through a USB plug-in.