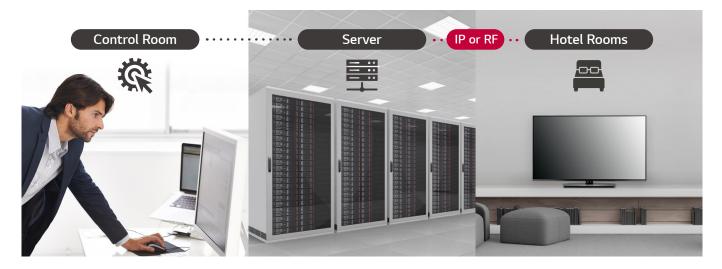

# Pro:Centric HOTEL MANAGEMENT SOLUTION

#### **Pro:Centric Direct**

The hotel content management solution Pro:Centric Direct offers easy and simple editing tools, making it easy to perform service and IP network-based remote management with a single click. The Pro:Centric Direct solution enables users to edit their interface easily by providing customized interface and efficiently manages all TVs in the room. The latest PCD version provides IoT-based in-room control as well as voice control function through LG Natural Language Processing (NLP). These IoT and voice-related functions will be your starting point to prepare for the hotel rooms of next generation through artificial intelligence.