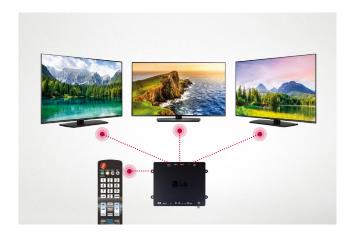

## IR Out

Using the interactive set-top box, all LG TVs can be controlled with a single remote control.