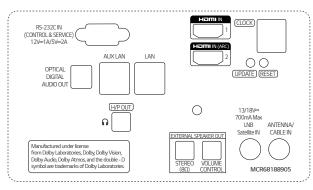

DIMENSION (unit: mm)

CONNECTIVITY

.....

Rear

\* Dimensions & Jack Panels may differ from the above image, so please contact LG sales team to verify before ordering.

www.lg.com/global/business/information-display
www.youtube.com/c/LGECommercialDisplay
www.facebook.com/LGInformationDisplay
www.lakedin.com/company/lginformationdisplay
twitter.com/LG\_ID\_HQ