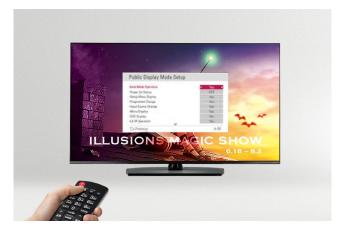

#### Hotel Mode (Public Display Mode)

From channel selection to volume level, you can control the TV settings in business areas. Public Display Mode also enables you to restore default settings, as required, on the TVs.